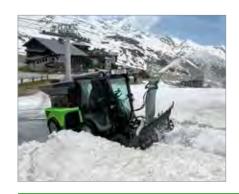

width                                         | mm    | 1300        |
| Feed intake height                                     | mm    | 700         |
| Ground clearance below snow blower                     | mm    | 390         |
| Auger diameter                                         | mm    | 400         |
| Blower diameter                                        | mm    | 400         |
| Auger revolutions per minute                           | rpm   | 0-1100      |
| Operating speed                                        | km/h  | 1-7         |
| Noise emissions                                        |       |             |
| Sound power level LwA (2000/14/EC and DIN EN ISO 3744) | dB(A) | 106         |
| CE certified according to EU directive                 |       |             |