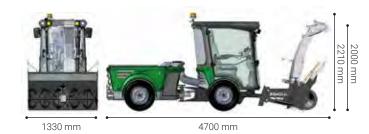

### **Technical specifications**

| Dimensions                                             |       |             |
|--------------------------------------------------------|-------|-------------|
| Length                                                 | mm    | 4700        |
| Width                                                  | mm    | 1330        |
| Height / with beacon                                   | mm    | 2300 / 2300 |
| Storage dimensions                                     |       |             |
| Length                                                 | mm    | 1120        |
| Width                                                  | mm    | 1330        |
| Height                                                 | mm    | 1800        |
| Weight                                                 |       |             |
| Weight (snow blower)                                   | kg    | 285         |
| Performance                                            |       |             |
| Clearing width                                         | mm    | 1300        |
| Feed intake height                                     | mm    | 700         |
| Ground clearance below snow blower                     | mm    | 390         |
| Auger diameter                                         | mm    | 400         |
| Blower diameter                                        | mm    | 400         |
| Auger revolutions per minute                           | rpm   | 0-1100      |
| Operating speed                                        | km/h  | 1-7         |
| Noise emissions                                        |       |             |
| Sound power level LwA (2000/14/EC and DIN EN ISO 3744) | dB(A) | 106         |
| CE certified according to EU directive                 |       |             |