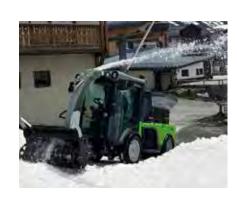

h                                         | mm    | 1300        |
| Feed intake height                                     | mm    | 700         |
| Ground clearance below snow blower                     | mm    | 390         |
| Auger diameter                                         | mm    | 400         |
| Blower diameter                                        | mm    | 400         |
| Auger revolutions per minute                           | rpm   | 0-1100      |
| Operating speed                                        | km/h  | 1-7         |
| Noise emissions                                        |       |             |
| Sound power level LwA (2000/14/EC and DIN EN ISO 3744) | dB(A) | 106         |
| CE certified according to EU directive                 |       |             |