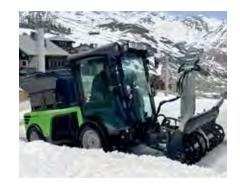

dth                                         | mm    | 1300        |
| Feed intake height                                     | mm    | 700         |
| Ground clearance below snow blower                     | mm    | 390         |
| Auger diameter                                         | mm    | 400         |
| Blower diameter                                        | mm    | 400         |
| Auger revolutions per minute                           | rpm   | 0-1100      |
| Operating speed                                        | km/h  | 1-7         |
| Noise emissions                                        |       |             |
| Sound power level LwA (2000/14/EC and DIN EN ISO 3744) | dB(A) | 106         |
| CE certified according to EU directive                 |       |             |