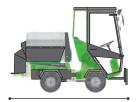

# Salt and sand spreader

## - Park Ranger 2150

2510 mm

#### Standard equipment:

**Durable material** All parts that get in contact with salt and sand are rust free, made of synthetic material or stainless steel.

Stirrer The stirrer prevents blocking, crushes lumps and ensures precise and uniform spreading - and thereby even thawing of the ground. Made of hardened Hardox steel