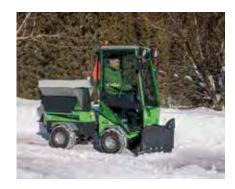

# Salt and sand spreader

## - Park Ranger 2150

2510 mm

#### Standard equipment:

**Durable material** All parts that get in contact with salt and sand are rust free, made of synthetic material or stainless steel.

Stirrer The stirrer prevents blocking, crushes lumps and ensures precise and uniform spreading - and thereby even thawing of the ground. Made of hardened Hardox steel