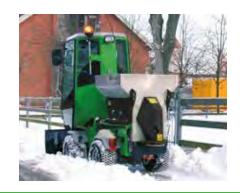

# Salt and sand spreader

## - Park Ranger 2150

2510 mm

#### Standard equipment:

**Durable material** All parts that get in contact with salt and sand are rust free, made of synthetic material or stainless steel.

Stirrer The stirrer prevents blocking, crushes lumps and ensures precise and uniform spreading - and thereby even thawing of the ground. Made of hardened Hardox steel