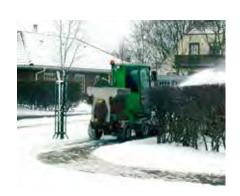

| kg   | 860       |
| Payload with cabin                     | kg   | 440       |
| Weight (spreader)                      | kg   | 97        |
| Weight (stand)                         | kg   | 31        |
| Spreader                               |      |           |
| Volume                                 | 1    | 210       |
| Spreader load, max.                    | kg   | 350       |
| Loading height                         | mm   | 1250      |
| Performance                            |      |           |
| Spreading width                        | mm   | 1000-5000 |
| Operating speed                        | km/h | 1-16      |
| CE certified according to EU directive |      |           |

<sup>1)</sup> Includes: salt and sand spreader, 75 kg operator and 90% fuel capacity.