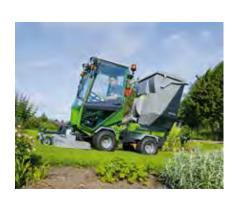

# Grass collector

## - Park Ranger 2150

3100 mm

#### Standard equipment:

**Hydraulic tipping** Easy emptying of the hopper without leaving the cabin.

Hydraulic tipping function and automatic lid opening. With a tipping hight of 1800 mm it can be emptied