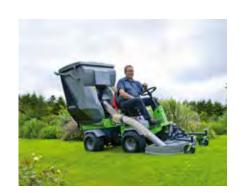

#### Standard equipment:

**Hydraulic tipping** Easy emptying of the hopper without leaving the cabin.

Hydraulic tipping function and automatic lid opening. With a tipping hight of 1800 mm it can be emptied

directly into a container.

Two-piece suction hose The two-piece suction hose ensures easy access in

case of clogging.

Air intake A special air intake on both sides of the hopper protects

the engine of the utility machine against grass dust.

**Safety valve**A safety valve makes sure to stop both turbine and rotary mower while the hopper is being emptied.

Stand A stand for easy and quick attaching/detaching of the

hopper is standard equipment.