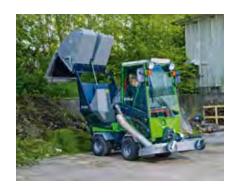

#### Standard equipment:

**Hydraulic tipping** Easy emptying of the hopper without leaving the cabin.

Hydraulic tipping function and automatic lid opening. With a tipping hight of 1800 mm it can be emptied

directly into a container.

Two-piece suction hose The two-piece suction hose ensures easy access in

case of clogging.

Air intake A special air intake on both sides of the hopper protects

the engine of the utility machine against grass dust.