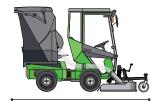

# Grass collector

## - Park Ranger 2150

3100 mm

#### Standard equipment:

**Hydraulic tipping** Easy emptying of the hopper without leaving the cabin.

Hydraulic tipping function and automatic lid opening. With a tipping hight of 1800 mm it can be emptied

directly into a container.

Two-piece suction hose The two-piece suction hose ensures easy access in

case of clogging.

Air intake A special air intake on both sides of the hopper protects

the engine of the utility machine against grass dust.

**Safety valve**A safety valve makes sure to stop both turbine and rotary mower while the hopper is being emptied.

Stand A stand for easy and quick attaching/detaching of the

hopper is standard equipment.