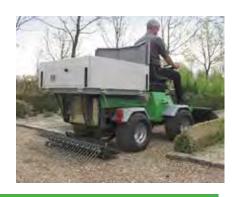

### Extra equipment (options):

**Rear lifter** A mandatory option to lift and lower the rake.