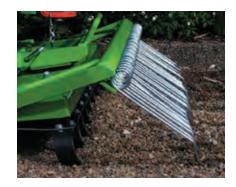

### Standard equipment:

**Rear facing draw hoes** The environmental rake has rear facing draw hoes which does not catch on roots.