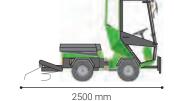

#### **Technical specifications**

| Length                                 | mm | 2500        |
|----------------------------------------|----|-------------|
| Width                                  | mm | 1100        |
| Height with / without cabin            | mm | 1935 / 1210 |
|                                        |    |             |
| Storage dimensions                     |    |             |
| Length                                 | mm | 500         |
| Width                                  | mm | 1100        |
| Height                                 | mm | 260         |
|                                        |    |             |
| Weight                                 |    |             |
| Weight (environmental rake)            | kg | 32          |
| Performance                            |    |             |
| Working width                          | mm | 1100        |
| Ground clearance below rake            | mm | 80          |
| Working depth of the drag hoes         | mm | 20-40       |
| CE certified according to EU directive |    |             |